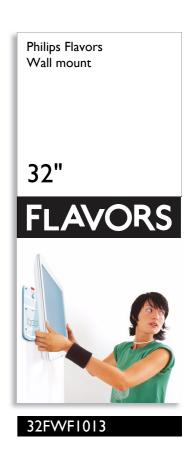

# Always straight TV wall mount

Philips Flavors TVs have been designed to hang. Hang your Flavors TV where-ever you want, it's as easy as hanging a picture. With the Flavors wall-mount there is no need for complicated or accurate measuring.

## **Product highlights**

Flat wall mounting Philips Flavors allows you to mount the TV tightly against the wall. So easy to hang, no need to measure accurately.

Issue date 2008-11-19

© 2008 Koninklijke Philips Electronics N.V. All Rights reserved.